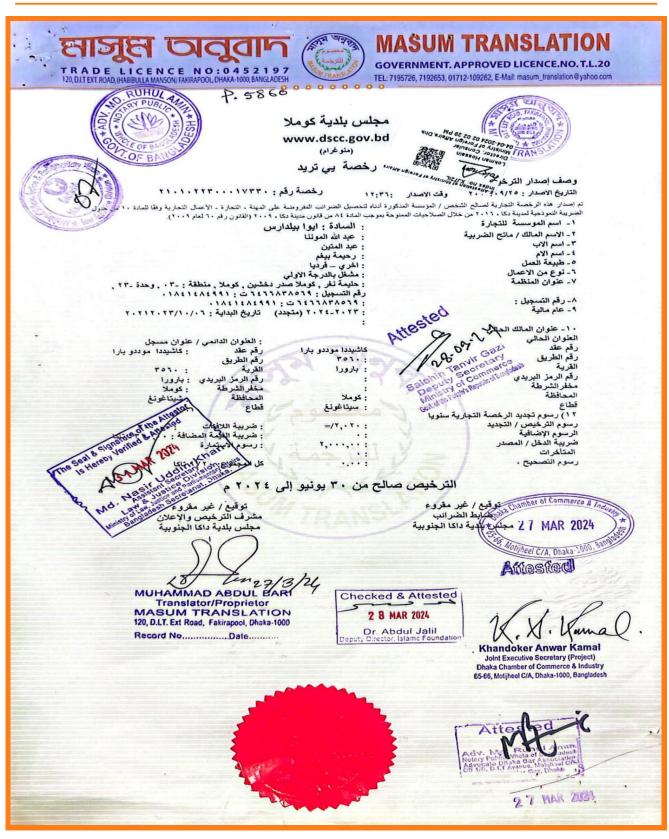

# **COMPANY PERFORMANCE & STRENGTH**

Issue Date : 25/09/2023 Issue Time :

E-Trade License

License No : 2101022300017330

- **Business Name**
- : AIWA BUILDERS
- Owner's Name
- : ABDULLAH AL MUNNA
- Father/Husband's Name
- : ABDUL MOTIN
- Mother's Name
- : RAHIMA BEGUM
- Business Type
- : Others Single
- **Business Category**
- <sup>1</sup> First Class Contractor
- **Business Address**

Holding No# \*, Road # \*, Changini, P.O: Halima Nagar, Cumilla Sadar Dakshin, Cumilla.

Zone/Market Br.

: Zone - 03

Ward/Market : Ward - 23

: Changini Area NID/Passport/Birth Reg: No

: 6466838569

: 01841484991

e.amunna1@gmail.com E-Mail

**Financial Year** 

Phone

2023-2024 [ Renewed ]

**Business Start Date** 

10. Owner Present Address

Holding No : \*

Road No

: Kashedda Moddo para

Village Postcode

: 3560

Thana

: BARURA

District

Division

: Chittagong

: Cumilla

Owner Permanent Address Holding No : \*

Road No

Village : Kashedda Moddo para

Postcode

: 3560

: BARURA

District

: Cumilla

: Chittagong

11. Trade License / Renewal Fee (Yearly)

License/Renewal Fee

: 2,020.00

Signboard Tax

: 0.00

Surcharge

: 0.00

: 300.00

Income Tax

: 2,000.00

**Grand Total** 

: 4,320.00

This Trade License is valid upto 30th June,

2024

OPLIT

License Officer

**Assistant Engineer** 

ইস্যুর তারিখ 30/02/3030 ইস্যুর সময় 32:06