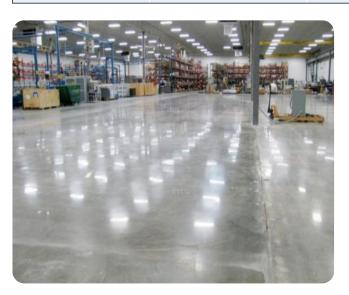

### FLOOR SPECIALIST:

- Various type of flooring services.
- Industrial Super flat Flooring System.
- Color Concrete & Polish Concrete.
- High Tolerance Zero Undulation floor.
- Joint free construction by laser screed.
- Steel fiber concrete flooring system.
- SLE, PU, Floor paint & Floor line Marking.
- Upgrading narrow aisle floors by laser grinding.