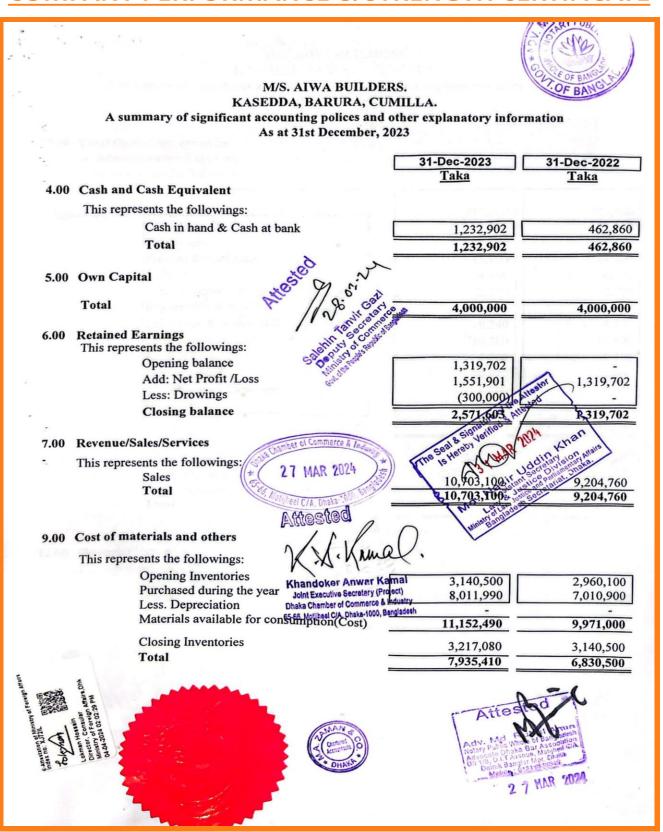

#### M/S. AIWA BUILDERS. KASEDDA, BARURA, CUMILLA.

A summary of significant accounting polices and other explanatory information As at 31st December, 2023

### 1.00 The company and its nature of business

1.01 Legal status of the company

M/S. AIWA BUILDERS. is a private company in Bangladesh.

Business objective of the industrial manufacturing of chemicals, high quality ingredients, silicon, gum, protective coatings, auto paints, etc.

### 2.00 Significant accounting policies

2.01 Basis of preparation of these financial statements

The Financial Statements of the company have been prepared on going concern and accrual basis under the historical cost convention and Bangladesh Financial Reporting Standards (BFRS) including Bangladesh Accounting Standards (BAS), the requirements of the Companies Act, 1994 and other relevant local laws and regulations as applicable.

2.02 Additional information on financial statements

Responsibility for preparing and presentation of financial statements

The Board of directors are responsible for the preparation of the financial statements under section 183 of the Companies Act, 1994 and as per BAS-1 " Presentation of Financial Statements the complete set of the following components:

(i) Statement of financial position as at 31st December, 2023

(ii) Statement of comprehensive income for the year ended 31st December

(iii) Statement of changes in equity for the year ended 31st December, 2023

(iv) Statement of Cash Flows for the year ended 1st December, 2023

(v) A summary of significant accounting policies and other explanatory notes for the year ended 31st December, 2023

2.03 Property, plant & equipment

Property, plant & equipment i.e. fixed assets in stated at their historical cost less accumulated depreciation in accordance with BAS - 16 "Property" plant & equipment ". Depreciation is charged on property, plant and equipment on reducing balance method.

The rates at which assets are depreciated depending on the nature and estimated useful life of assets are given below:

**Particulars** Furniture & fixture Office equipments

e of depreciation per 10% 10%

### 2.04 Revenue recognition

Revenue is measured at the fair value of the consideration received or receivable and represent amounts of receivable for goods and services provided in the normal course of business. Sales of goods are recognized when goods are delivered and title has been passed.

#### 2.05 Provisions

Provision are recognized when the company has a present obligation as a result of a past event, and it is probable that the company will be required to settle the obligation at the statement of financial position's date. 27 MAR 2024

#### 2.06 Inventories

Inventories are stated at lower of cost and their corresponding net realizable value. Cost of Raw and Packing materials are valued by using FIFO costing method. Cost of finished stock and work in progress are arrived by using FIFO costing method including allocation of manufacturing overheads related to bringing the inventories to their present condition.

#### 2.07 Statement of cash flows

Statement of cash flows is prepared in accordance with BAS-7: "Statement cash flows from operating activities have been presented under indirect method.

Khandoker Anwar Kamal

#### 2.08 Cash and bank balance

Cash and bank balance consists cash in hand and cash at Carls, which are held and available for use by the company without any restriction.

#### 2.09 Reporting period

The financial period of the company has been determined to be from 01 Jan to Dec. each year. These financial statements cover from 01st January, 2022 to 31 st December, 20

#### 2.10 Provision for taxation

Provision for taxation has been made in line with the Income Par Ordinan

### 2.11 General

Previous year's figures have been regrouped/reclassified wherever considered necessary to conform to current year's presentation. Figures have been rounded of to the nearest taka as the currency represented in these financial statements.

### 3.00 Property, plant & equipments

This represents the written down value of the capital assets held by the company as at the statement of financial position's date. Details of the fixed assets acquired during the year by the company has een annexed in Schedule-A