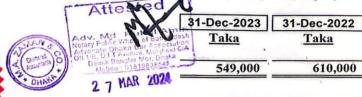

2 7 MAR 2024

A. ZAMAN & CO. Chartered Accountants

M/S. AIWA BUILDERS. KASEDDA, BARURA, CUMILLA. Statement of comprehensive income For the year ended 1981 December, 2023

| Particulars mai                            | 1860         | Amount in Taka     |             |
|--------------------------------------------|--------------|--------------------|-------------|
| Pio -                                      | Notes        | 31-Dec-2023        | 31-Dec-2022 |
| Sales/Revenue/Turnover                     | , Char       | Port of California |             |
| Sales/Revenue/Turnover                     | 7:00         | 10,703,100         | 9,204,760   |
| Less. VAT & Supplementary Duty             | Tage stander | -                  |             |
| NET SALES / REVENUE                        |              | 10,703,100         | 9,204,760   |
| Less. Cost of Goods / Services Sold        | 9.00         | 7,935,410          | 6,830,500   |
| GROSS PROFIT                               | 50           | //9: 2,767,690     | 2,374,260   |
| Less. Operating & other Operating expenses | 10.00        | // 75 6 75075,810  | 932,100     |
| Add. Other Operating Income                | 11.00        | 62,700             | 57,000      |
| OPERATING PROFIT                           |              | 1,754,580          | 1,499,160   |
| Less. Financial / Interest Expenses        | 12.00        | 121,000            | 110,000     |
| EARNING BEFORE TAX (EBT)                   |              | 1,633,580          | 1,389,160   |
| Less. Provision for Taxasion               |              | 81,679             | 69,458      |
| NET PROFIT AFTER TAX (NPAT) (namber of     | Commerce & I | 1,551,901          | 1,319,702   |