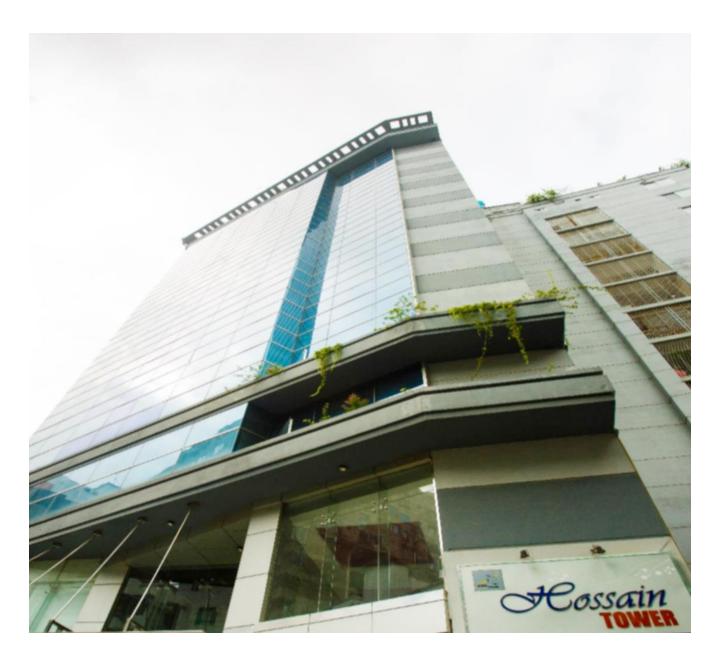

### **Hossain Tower**

Location : 116, Purana Paltan, Dhaka-1000.

Type of Project: Commercial Building. Total Land area: 6840 sft. (9.50 Katha).

Storied : 13 storied (G+12) + 2 Basement.

Project Value : 30 crore approx.