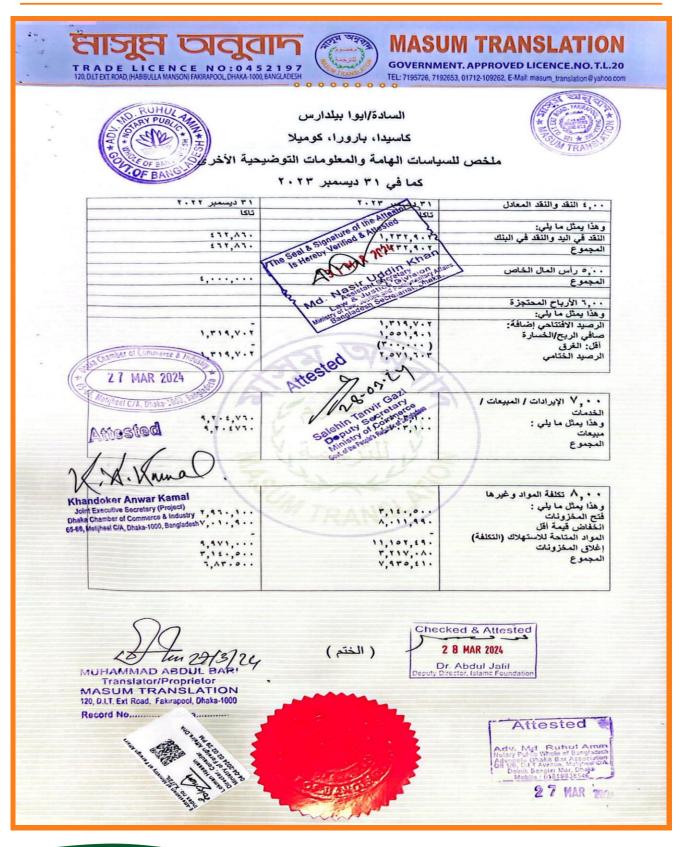

2 7 MAR 2024

A. ZAMAN & CO. Chartered Accountants

M/S. AIWA BUILDERS. KASEDDA, BARURA, CUMILLA. Statement of comprehensive income For the year ended 1981 December, 2023

| Particulars mai                            | 1860         | Amount in Taka     |             |
|--------------------------------------------|--------------|--------------------|-------------|
| Pio -                                      | Notes        | 31-Dec-2023        | 31-Dec-2022 |
| Sales/Revenue/Turnover                     | , Char       | Port of California |             |
| Sales/Revenue/Turnover                     | 7:00         | 10,703,100         | 9,204,760   |
| Less. VAT & Supplementary Duty             | Tage stander | -                  |             |
| NET SALES / REVENUE                        |              | 10,703,100         | 9,204,760   |
| Less. Cost of Goods / Services Sold        | 9.00         | 7,935,410          | 6,830,500   |
| GROSS PROFIT                               | 50           | //9: 2,767,690     | 2,374,260   |
| Less. Operating & other Operating expenses | 10.00        | // 75 6 75075,810  | 932,100     |
| Add. Other Operating Income                | 11.00        | 62,700             | 57,000      |
| OPERATING PROFIT                           |              | 1,754,580          | 1,499,160   |
| Less. Financial / Interest Expenses        | 12.00        | 121,000            | 110,000     |
| EARNING BEFORE TAX (EBT)                   |              | 1,633,580          | 1,389,160   |
| Less. Provision for Taxasion               |              | 81,679             | 69,458      |
| NET PROFIT AFTER TAX (NPAT) (namber of     | Commerce & I | 1,551,901          | 1,319,702   |

Place: Dhaka Date:

7 MAR 2024

M/S. AIWA BUILDERS. KASEDDA, BARURA, CUMILLA. Statement of Changes in Equity As at 31st December, 2023

Amount in Taka

| Particulars                                                                                                                                                                                                                                                                                                                                                                                                                                                                                                                                                                                                                                                                                                                                                                                                                                                                                                                                                                                                                                                                                                                                                                                                                                                                                                                                                                                                                                                                                                                                                                                                                                                                                                                                                                                                                                                                                                                                                                                                                                                                                                                    | Share Capital           | Retained earnings | Total     |
|--------------------------------------------------------------------------------------------------------------------------------------------------------------------------------------------------------------------------------------------------------------------------------------------------------------------------------------------------------------------------------------------------------------------------------------------------------------------------------------------------------------------------------------------------------------------------------------------------------------------------------------------------------------------------------------------------------------------------------------------------------------------------------------------------------------------------------------------------------------------------------------------------------------------------------------------------------------------------------------------------------------------------------------------------------------------------------------------------------------------------------------------------------------------------------------------------------------------------------------------------------------------------------------------------------------------------------------------------------------------------------------------------------------------------------------------------------------------------------------------------------------------------------------------------------------------------------------------------------------------------------------------------------------------------------------------------------------------------------------------------------------------------------------------------------------------------------------------------------------------------------------------------------------------------------------------------------------------------------------------------------------------------------------------------------------------------------------------------------------------------------|-------------------------|-------------------|-----------|
| Opening                                                                                                                                                                                                                                                                                                                                                                                                                                                                                                                                                                                                                                                                                                                                                                                                                                                                                                                                                                                                                                                                                                                                                                                                                                                                                                                                                                                                                                                                                                                                                                                                                                                                                                                                                                                                                                                                                                                                                                                                                                                                                                                        | 4,000,000               | 1,319,702         | 5,319,702 |
| Profit/Loss during the year                                                                                                                                                                                                                                                                                                                                                                                                                                                                                                                                                                                                                                                                                                                                                                                                                                                                                                                                                                                                                                                                                                                                                                                                                                                                                                                                                                                                                                                                                                                                                                                                                                                                                                                                                                                                                                                                                                                                                                                                                                                                                                    | the same of the same of | 1,551,901         | 1,551,901 |
| Drowing during the year                                                                                                                                                                                                                                                                                                                                                                                                                                                                                                                                                                                                                                                                                                                                                                                                                                                                                                                                                                                                                                                                                                                                                                                                                                                                                                                                                                                                                                                                                                                                                                                                                                                                                                                                                                                                                                                                                                                                                                                                                                                                                                        | 211000 000              | (300,000)         | (300,000) |
| Closing                                                                                                                                                                                                                                                                                                                                                                                                                                                                                                                                                                                                                                                                                                                                                                                                                                                                                                                                                                                                                                                                                                                                                                                                                                                                                                                                                                                                                                                                                                                                                                                                                                                                                                                                                                                                                                                                                                                                                                                                                                                                                                                        | 74,000,000              | 2,571,603         | 6,571,603 |
| A STATE OF THE STA | 1 A CHIL STORY          | 27 MAR            | 2024      |