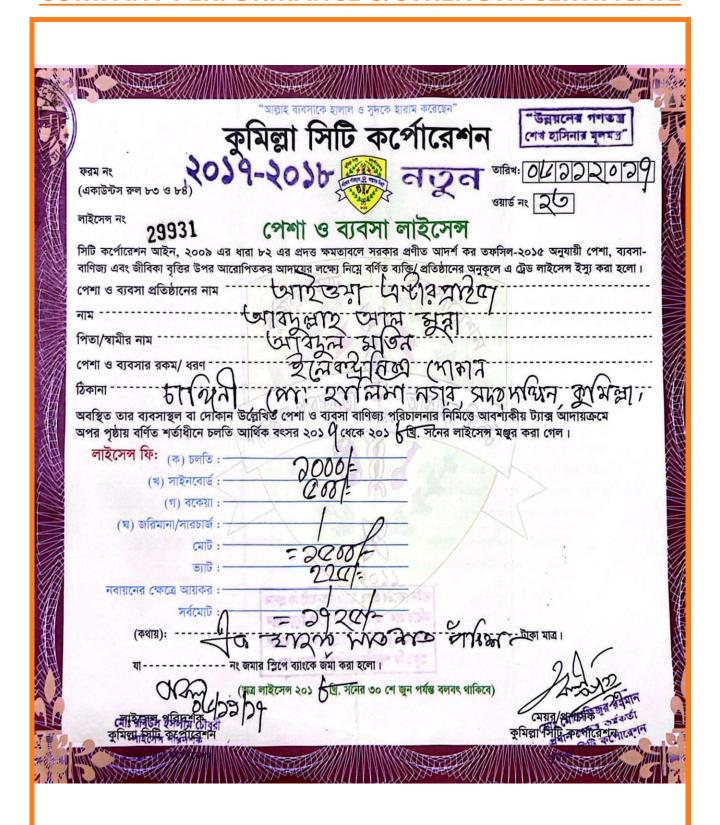

# **COMPANY PERFORMANCE & STRENGTH**

Issue Date : 25/09/2023 Issue Time :

E-Trade License

License No : 2101022300017330

- **Business Name**
- : AIWA BUILDERS
- Owner's Name
- : ABDULLAH AL MUNNA
- Father/Husband's Name
- : ABDUL MOTIN
- Mother's Name
- : RAHIMA BEGUM
- Business Type
- : Others Single
- **Business Category**
- <sup>1</sup> First Class Contractor
- **Business Address**

Holding No# \*, Road # \*, Changini, P.O: Halima Nagar, Cumilla Sadar Dakshin, Cumilla.

Zone/Market Br.

: Zone - 03

Ward/Market : Ward - 23

: Changini Area NID/Passport/Birth Reg: No

: 6466838569

: 01841484991

e.amunna1@gmail.com E-Mail

**Financial Year** 

Phone

2023-2024 [ Renewed ]

**Business Start Date** 

10. Owner Present Address

Holding No : \*

Road No

: Kashedda Moddo para

Village Postcode

: 3560

Thana

: BARURA

District

Division

: Chittagong

: Cumilla

Owner Permanent Address Holding No : \*

Road No

Village : Kashedda Moddo para

Postcode

: 3560

: BARURA

District

: Cumilla

: Chittagong

11. Trade License / Renewal Fee (Yearly)

License/Renewal Fee

: 2,020.00

Signboard Tax

: 0.00

Surcharge

: 0.00

: 300.00

Income Tax

: 2,000.00

**Grand Total** 

: 4,320.00

This Trade License is valid upto 30th June,

2024

OPLIT

License Officer

**Assistant Engineer** 

ইস্যুর তারিখ 30/02/3030 ইস্যুর সময় 32:06