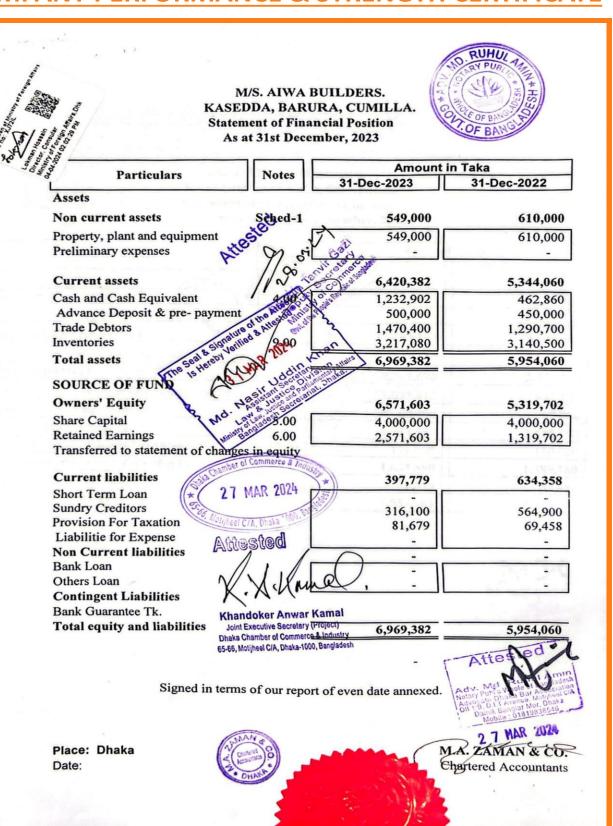

2 7 MAR 2024

A. ZAMAN & CO. Chartered Accountants

M/S. AIWA BUILDERS. KASEDDA, BARURA, CUMILLA. Statement of comprehensive income For the year ended 1981 December, 2023

| Particulars mai                            | 1860         | Amount in Taka     |             |
|--------------------------------------------|--------------|--------------------|-------------|
| Pio -                                      | Notes        | 31-Dec-2023        | 31-Dec-2022 |
| Sales/Revenue/Turnover                     | , Char       | Port of California |             |
| Sales/Revenue/Turnover                     | 7:00         | 10,703,100         | 9,204,760   |
| Less. VAT & Supplementary Duty             | Tage stander | -                  |             |
| NET SALES / REVENUE                        |              | 10,703,100         | 9,204,760   |
| Less. Cost of Goods / Services Sold        | 9.00         | 7,935,410          | 6,830,500   |
| GROSS PROFIT                               | 50           | //9: 2,767,690     | 2,374,260   |
| Less. Operating & other Operating expenses | 10.00        | // 75 6 75075,810  | 932,100     |
| Add. Other Operating Income                | 11.00        | 62,700             | 57,000      |
| OPERATING PROFIT                           |              | 1,754,580          | 1,499,160   |
| Less. Financial / Interest Expenses        | 12.00        | 121,000            | 110,000     |
| EARNING BEFORE TAX (EBT)                   |              | 1,633,580          | 1,389,160   |
| Less. Provision for Taxasion               |              | 81,679             | 69,458      |
| NET PROFIT AFTER TAX (NPAT) (namber of     | Commerce & I | 1,551,901          | 1,319,702   |