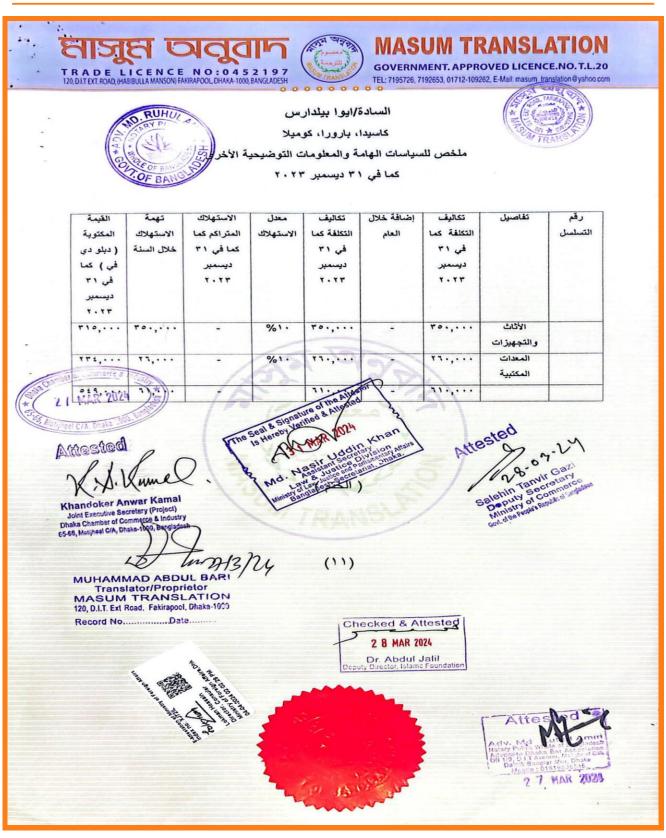

Property, plant & equipment i.e. fixed assets in stated at their historical cost less accumulated depreciation in accordance with BAS - 16 "Property" plant & equipment ". Depreciation is charged on property, plant and equipment on reducing balance method.

The rates at which assets are depreciated depending on the nature and estimated useful life of assets are given below:

**Particulars** Furniture & fixture Office equipments

e of depreciation per 10% 10%

### 3.00 Property, plant & equipments

This represents the written down value of the capital assets held by the company as at the statement of financial position's date. Details of the fixed assets acquired during the year by the company has een annexed in Schedule-A

#### 10.00 Total Operating expenses

A. Administrative Expenses:

This represents the followings:

| Salary & allowance      |              |
|-------------------------|--------------|
| office Rent             |              |
| Conveyance              |              |
| Printing & Stationery   | 8            |
| Utilities               |              |
| Paper & periodicals     | 97 5         |
| Registration & Renewal  | 1/00 1       |
| Telephone & Mobile Bill | Non of       |
| Communication Exp.      | Chility of C |
| Audit & Legal Fees      | Sale Care    |
| Entertainment           | ent die      |
| Miscellaneous Expenses  |              |
| Depreciation            |              |
| Total                   |              |

| 837,000 | 770,000                                                                                     |
|---------|---------------------------------------------------------------------------------------------|
| 27,500  | 25,000                                                                                      |
| 22,000  | 20,000                                                                                      |
| 23,100  | 21,000                                                                                      |
| 4,950   | 4,500                                                                                       |
| 2,530   | 2,300                                                                                       |
| 28,050  | 25,500                                                                                      |
| 9,240   | 8,400                                                                                       |
| 19,580  | 17,800                                                                                      |
| 5,000   | 5,000                                                                                       |
| 26,070  | 23,700                                                                                      |
| 9,790   | ^                                                                                           |
| 61,000  | The Atlestor 8,900                                                                          |
|         | 22,000<br>23,100<br>4,950<br>2,530<br>28,050<br>9,240<br>19,580<br>5,000<br>26,070<br>9,790 |