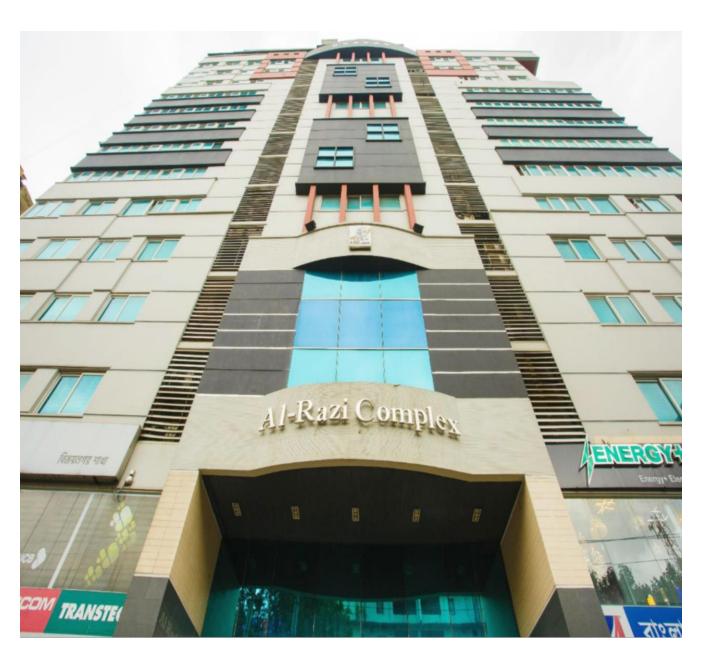

# **Al-Razi Complex**

Location : 166-167, Syed Nazrul Islam Sarani, Purana Paltan, Dhaka – 1000.

Type of Project: Commercial Building.

Total Land area: 14,500 sft.

Storied : 15 storied (G+15) + 1 Basement.

Project Value : 155 crore approx.